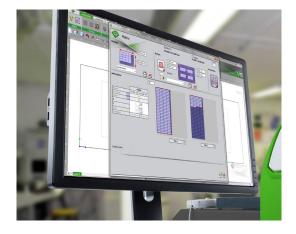

## Integrated LCD screen

The IS200 engraving machine is equipped with a high-quality LCD screen to ease the use of the machine.

Take direct control over the process and set-up your engraving parameters.

Save your parameters, start and pause the engraving, set-up the Z ref and more.