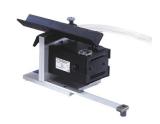

## VA2 BEVELLER

Bevelled (or rounded) edges make plates and badges look smart, providing the finishing touch customers are looking for.

The VA2 beveller includes a chip extractor and can handle materials up to 4.5 mm (0.16") thick. Bevelling angle is 45°.

| Max.<br>cutting<br>length | Max. plastics<br>thickness | Max. metals<br>thickness | Key features | Ref.  |
|---------------------------|----------------------------|--------------------------|--------------|-------|
| N/A                       | 4.5 mm                     | 4.5 mm                   |              | 19927 |